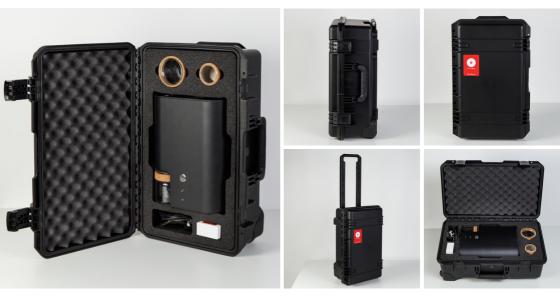

## IKAWA PRO CUSTOM DESIGNED PELI STORM CASE

## PROTECT YOUR ROASTER WHEN YOU TRAVEL

| Dimensions | Internal - 520x292x183mm (20½x11½x7in)<br>External - 551x358x226mm (21½x14x9in)                                                                                                                              |
|------------|--------------------------------------------------------------------------------------------------------------------------------------------------------------------------------------------------------------|
| Weight     | Without roaster - 7kg (15½lbs)<br>With roaster - 13kg (28½lbs)                                                                                                                                               |
| Features   | Custom designed foam interior, high quality impact resistant<br>resin exterior<br>Press & pull quick release latch, comfort grip handle<br>Meets airline carry-on regulations<br>Guaranteed to be watertight |
| Storage    | Custom designed to fit:<br>1 x IKAWA Pro Roaster<br>1 x Doser<br>2 x Collection Jar<br>1 x Power Cord<br>1 x IKAWA Sample Cards                                                                              |